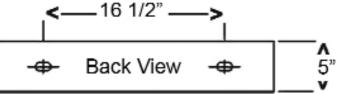

## SONJA BASIN

Cat. No. 4-57X

W: 25 5/8" D: 16 3/8" Above Counter Height: 5"

Flange: Flush w/ basin

\*Please do NOT drill hole without template or actual product.

## **Interior Dimensions:**

Basin Interior: 20" x 10"
Basin Depth: 2 3/4"
Deck Size: 5"
Spout hole: 1 3/8"