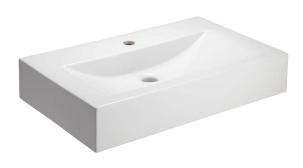

## SONJA BASIN

Cat. No. 4-57X

W: 25 5/8" D: 16 3/8" Above Counter Height: 5"

Flange: Flush w/ basin

\*Please do NOT drill hole without template or actual product.

## **Interior Dimensions:**

Basin Interior: 20" x 10"
Basin Depth: 2 3/4"
Deck Size: 5"
Spout hole: 1 3/8"

## **Features:**

- ► Made of Fine Fire Clay for Durability
- ► Chip and stain resistant
- ► Available with 1-hole, 4" CC or 8" widespread
- ► Pre-drilled overflow hole
- ► Back is not Glazed
- ► Can be use with grid drain #5600 or umbrella drain # 57080 ( Not Included)